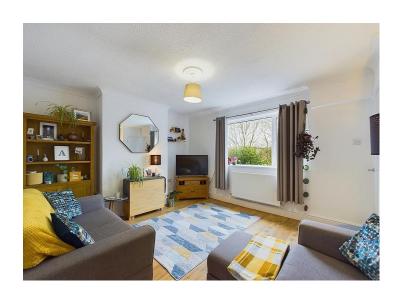

# Lounge

The spacious, well presented lounge benefits from connections for wall-mounted lighting either side of the chimney breast. There is laminate flooring, a double panel radiator, and a uPVC double glazed window enjoys a pleasant outlook over the front garden, and onto trees and open greenery. Lounge leads through to the kitchen.