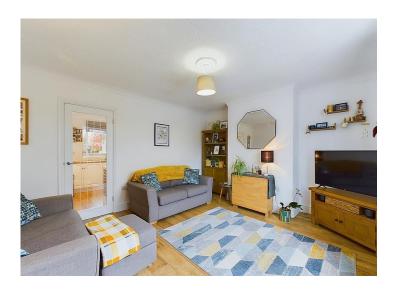

# Lounge

The spacious, well presented lounge benefits from connections for wall-mounted lighting either side of the chimney breast. There is laminate flooring, a double panel radiator, and a uPVC double glazed window enjoys a pleasant outlook over the front garden, and onto trees and open greenery. Lounge leads through to the kitchen.