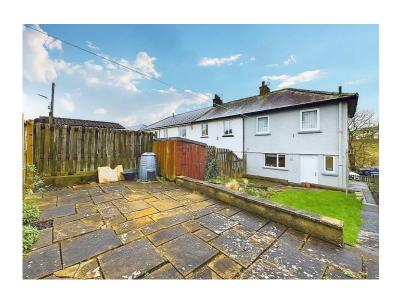

#### **Exterior**

At the front of the property there is a well-maintained garden with patio area, lawn, and is largely fenced around. At the rear, the large garden has a large patio area, perfect for garden furniture, this was previously used as a drive, so has the potential to be opened up. The garden is fenced around, and has a useful garden shed.