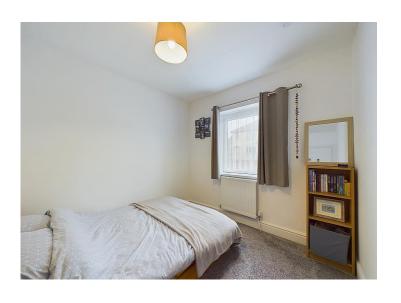

# **Bedroom one**

Well presented double bedroom, with a large, airing cupboard which provides excellent storage. There is decorative coving, a double panel radiator, and a uPVC double glazed window that looks out onto the rear garden.