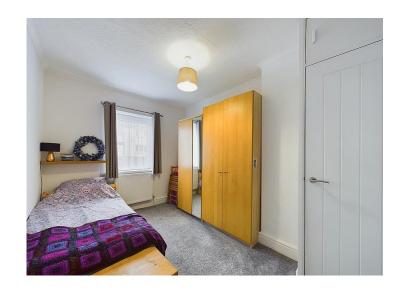

#### **Bedroom three**

Another good-sized, third bedroom, with a double panel radiator, and uPVC double glazed window.