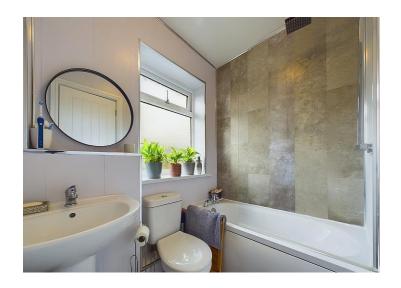

#### **Bathroom**

The stylish bathroom suite incorporates a bath, with mixer tap, glass screen, and monsoon showerhead, a toilet, and pedestal hand-wash basin, with mixer tap. There is a double panel radiator, easy-clean PVC walls, and a uPVC double glazed, frosted window.