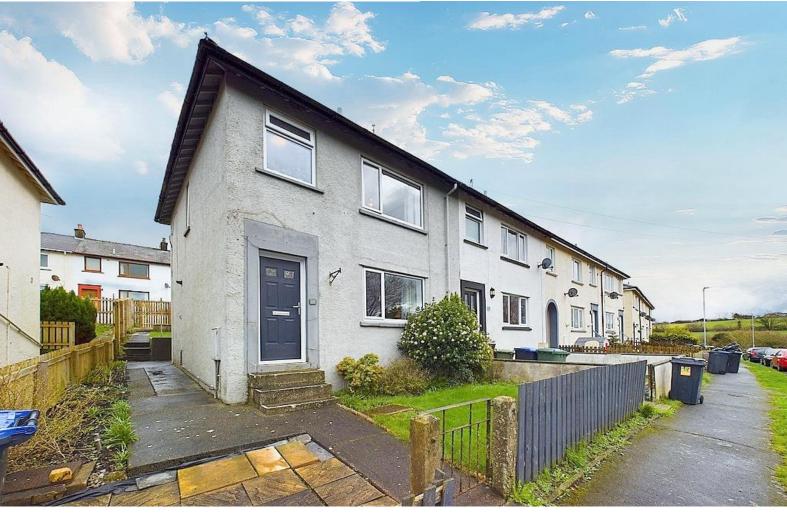

# The Gavels Great Clifton, CA14 1XB

£116,995

Spacious, three-bedroom property

Stylish first floor bathroom, plus downstairs WC

Low maintenance, front and rear gardens

Popular village location

Spacious kitchen with breakfast bar

**Tastefully decorated throughout** 

Close to local schools and amenities

**Excellent transport links** 

This lovely, well presented, three bedroomed home is ready for new owners to call it home. The property is located in the quiet village of Great Clifton, which is relatively central to the nearby towns of Whitehaven, Workington, and Cockermouth. The Cumbrian coastline can be reached in a 10-to-15-minute drive and the quieter, less commercialised, western lakes and surrounding fells are also within easy reach by car. An excellent choice of home for anybody who travels to these towns for work or leisure. Offering great value for money, and boasting three bedrooms, this will be a fabulous home for first-time buyers, couples, or families. The property has been tastefully decorated throughout, and is ready to move on to. Stepping inside the property you will find yourself in the hallway, that leads to a lovely, light, and airy lounge, with stylish, wood effect flooring, that continues through to the spacious kitchen, which boasts a breakfast bar. Heading on through you will find yourself in the rear hall, which leads to a useful downstairs WC. To the first-floor, there are three generously-sized and well presented bedrooms, and a stylish bathroom suite. Externally, the property benefits from a low-maintenance garden to both the front, and the rear, where there is also a large seating area that in the past has been used as a drive. Internal viewing is highly recommended to fully appreciate what excellent value for money this property offers.

#### **Exterior**

At the front of the property there is a well-maintained garden with patio area, lawn, and is largely fenced around. At the rear, the large garden has a large patio area, perfect for garden furniture, this was previously used as a drive, so has the potential to be opened up. The garden is fenced around, and has a useful garden shed.