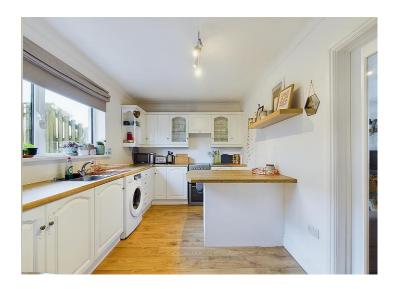

#### Kitchen

This well-presented kitchen incorporates a range of white wall and base units, and boasts a breakfast bar with a complementary, wood effect, worktop. A stainless steel sink, with draining board and mixer tap, is set below a uPVC double glazed window that looks out over the rear garden. There is laminate flooring, a double panel radiator, and a large, under-stair storage cupboard which houses the Baxi boiler installed 2019. The kitchen leads to a rear hall.