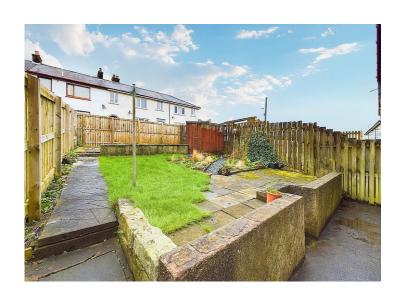

#### **Exterior**

At the front of the property there is a well-maintained garden with patio area, lawn, and is largely fenced around. At the rear, the large garden has a large patio area, perfect for garden furniture, this was previously used as a drive, so has the potential to be opened up. The garden is fenced around, and has a useful garden shed.