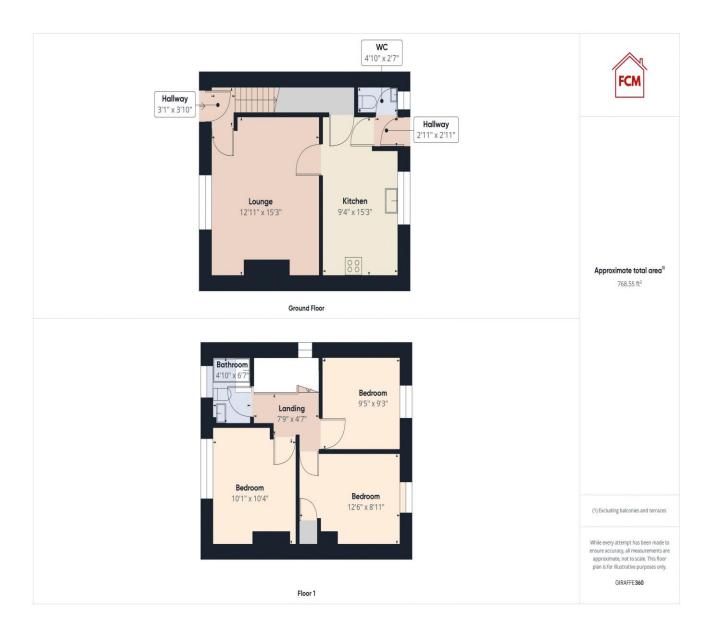

# **ACCOMMODATION**

# Hallway

The hallway is accessed by a composite door with frosted glass panels, allowing plenty of light. There is laminate flooring, a double panel radiator, and the hallway leads to the lounge, and there are stairs to the first-floor landing.

# Lounge

The spacious, well presented lounge benefits from connections for wall-mounted lighting either side of the chimney breast. There is laminate flooring, a double panel radiator, and a uPVC double glazed window enjoys a pleasant outlook over the front garden, and onto trees and open greenery. Lounge leads through to the kitchen.

#### Kitchen

This well-presented kitchen incorporates a range of white wall and base units, and boasts a breakfast bar with a complementary, wood effect, worktop. A stainless steel sink, with draining board and mixer tap, is set below a uPVC double glazed window that looks out over the rear garden. There is laminate flooring, a double panel radiator, and a large, under-stair storage cupboard which houses the Baxi boiler installed 2019. The kitchen leads to a rear hall.

#### Rear hall

There is a continuation of the laminate flooring, and the hallway leads to the downstairs WC, whilst a composite door leads out to the exterior.

# WC

This well-presented room comprises of a WC and washbasin. There are part-tiled walls, laminate flooring, a single panel radiator, and a uPVC double glazed, frosted window.

# First-floor landing

The landing has a useful power point, and a uPVC double glazed window. It leads to all three bedrooms, bathroom, and also the loft.

# **Bedroom one**

Well presented double bedroom, with a large, airing cupboard which provides excellent storage. There is decorative coving, a double panel radiator, and a uPVC double glazed window that looks out onto the rear garden.

#### Bedroom two

Another lovely double bedroom which enjoys an attractive outlook onto countryside. There is built-in shelving, decorative coving, and a double panel radiator.

#### **Bedroom three**

Another good-sized, third bedroom, with a double panel radiator, and uPVC double glazed window.

#### **Bathroom**

The stylish bathroom suite incorporates a bath, with mixer tap, glass screen, and monsoon showerhead, a toilet, and pedestal hand-wash basin, with mixer tap. There is a double panel radiator, easy-clean PVC walls, and a uPVC double glazed, frosted window.