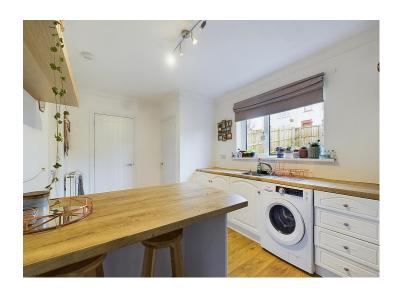

#### Kitchen

This well-presented kitchen incorporates a range of white wall and base units, and boasts a breakfast bar with a complementary, wood effect, worktop. A stainless steel sink, with draining board and mixer tap, is set below a uPVC double glazed window that looks out over the rear garden. There is laminate flooring, a double panel radiator, and a large, under-stair storage cupboard which houses the Baxi boiler installed 2019. The kitchen leads to a rear hall.